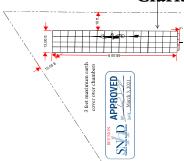

## 280 SOUTH DECATUR BLVD • PO BOX 3902 • LAS VEGAS, NV • 89127 • 702-759-0660 (DIRECT)• 702-759-1000(24 HOURS) APPLICATION TO CONSTRUCT INDIVIDUAL SEWAGE DISPOSAL SYSTEM (ISDS)

|                              |                              |                                                                                                                                     | Fixtures                                   |                      | No.                |
|------------------------------|------------------------------|-------------------------------------------------------------------------------------------------------------------------------------|--------------------------------------------|----------------------|--------------------|
|                              |                              |                                                                                                                                     | Shower                                     |                      |                    |
| Permit No.                   |                              | SYSTEM INFORMATION                                                                                                                  | Water Closet                               |                      |                    |
| ON0                          |                              |                                                                                                                                     | Bath Tub                                   |                      |                    |
| Property Owner               |                              |                                                                                                                                     | Double Lav                                 |                      |                    |
| r roperty Owner              |                              |                                                                                                                                     | Single Lav                                 |                      |                    |
|                              |                              |                                                                                                                                     | Kitchen Sink                               |                      |                    |
| Type of Facility             |                              |                                                                                                                                     | Wet Bar                                    |                      |                    |
| -                            |                              |                                                                                                                                     | Clothes Washe                              | <u>r</u>             |                    |
| SFR                          |                              |                                                                                                                                     | Laundry Tab                                |                      |                    |
| Perc Rate                    | Lot Size                     |                                                                                                                                     | Veggie Sink                                |                      |                    |
| 15                           | 0                            |                                                                                                                                     | Bidet                                      |                      |                    |
| Minimum ISDS Required        |                              |                                                                                                                                     | Bar Sink                                   |                      |                    |
|                              |                              |                                                                                                                                     | Floor Drains                               |                      |                    |
|                              |                              |                                                                                                                                     | Drinking Fount                             | ain                  |                    |
| Septic Tank                  | Absorpti                     | on                                                                                                                                  | Floor Sink<br>Commercial Si                | nk                   |                    |
| 1,500                        | 8 7                          |                                                                                                                                     | <u> </u>                                   | IIK .                |                    |
|                              |                              | MP                                                                                                                                  | Urinals                                    |                      |                    |
|                              |                              |                                                                                                                                     | Grease/Oil Inte                            | erceptor             |                    |
|                              |                              |                                                                                                                                     | Sand/Water Int                             | -                    |                    |
|                              |                              |                                                                                                                                     | Commercial W                               |                      |                    |
|                              |                              |                                                                                                                                     | Total Fixtur                               | e Units              |                    |
| <b>City</b><br>Las Vegas     | State<br>NV                  | Zip code                                                                                                                            | Water Supply Type 03 - Public Water System |                      |                    |
| Area Telephone               | Ext                          |                                                                                                                                     | -                                          | OWNER IN             | IFORMATION         |
| Owner/Contact                |                              |                                                                                                                                     | APN                                        |                      |                    |
| Street # Street Na           | nme                          |                                                                                                                                     | City                                       | State                | Zip                |
|                              |                              |                                                                                                                                     | Las Vegas                                  | NV                   |                    |
| BOARD OF HEALTH REG          | ULATIONS GOVERNING I         | D IN THE CURRENT EDITION OF THE                                                                                                     | MENT".                                     |                      |                    |
|                              |                              | OWED OVER INDIVIDUAL SEWAGE<br>ION IS APPROVED ONLY UNTIL SE                                                                        |                                            | OR IREES             |                    |
| COMMENTS:                    |                              |                                                                                                                                     |                                            |                      |                    |
| was encountered at shallow d | epths (~2-4'). Remove any ca | and a 816 sqft leach field consisting of 68 aliche that is encountered when excavating of five (5) feet below the bottom of the lea | g the leach field and dig a test hol       | le for inspection by | SNHD to confirm to |
| Permit to construct expires  | one year from: 01/15/202     | 11                                                                                                                                  |                                            |                      |                    |
| Dan Isler                    |                              |                                                                                                                                     |                                            | <b>ADD</b>           | <b>ROVED</b>       |
| Application Approved by      | Applicar                     |                                                                                                                                     | _   ~~ -/ -                                | AFF                  | NUVEL              |